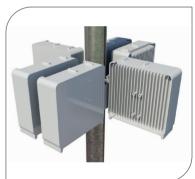

## THE MULTI RADIO MOUNT

Is designed for installation of up to three Ericsson rru's on wall or vertical structures.

#### **FLEXIBILITY**

The Multi radio Mount fits all common units in Ericssons radio family and other units that have the hole pattern shown below. Due to its design the Multi Radio Mount has mounting options on 3 sides, just like the radio unit has. This gives a tremendous number of installation possibilities which can be good in case there is lack of space.

NOTE! 4 pcs of M8 bolts for one RRU is included in the Multi Radio Mount. When installing 2 or 3 units extra bolt kit needs to be ordered seperately.