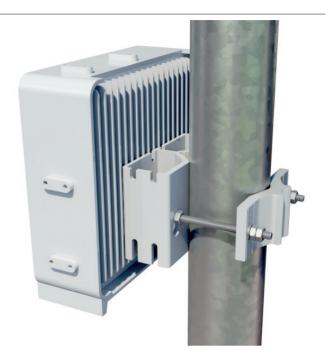

## THE MULTI RADIO MOUNT

Is designed for installation of up to three Ericsson rru's on wall or vertical structures.

#### **FLEXIBILITY**

The Multi radio Mount fits all common units in Ericssons radio family and other units that have the hole pattern shown below. Due to its design the Multi Radio Mount has mounting options on 3 sides, just like the radio unit has. This gives a tremendous number of installation possibilities which can be good in case there is lack of space.

### **EASY ASSEMBLY**

Handling and installation is extremely easy thanks to its design with "hook on" attachments and also due to the light weight of material. The attached drill template further simplifies installation.