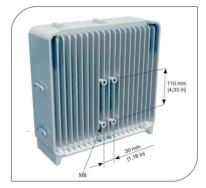

#### **FLEXIBILITY**

The Multi radio Mount fits all common units in Ericssons radio family and other units that have the hole pattern shown below. Due to its design the Multi Radio Mount has mounting options on 3 sides, just like the radio unit has. This gives a tremendous number of installation possibilities which can be good in case there is lack of space.

NOTE! 4 pcs of M8 bolts for one RRU is included in the Multi Radio Mount. When installing 2 or 3 units extra bolt kit needs to be ordered seperately.